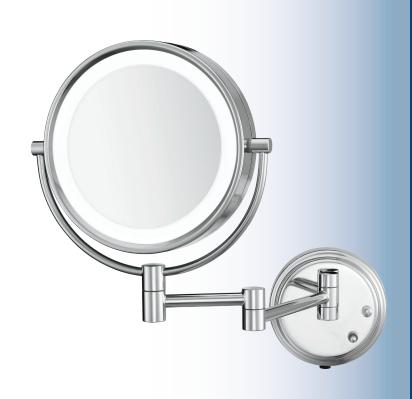

## **BE6BLEDCWH**

## Conair<sup>®</sup> Two-Sided LED Lighted Wall Mirror

- Polished Chrome Finish
- Lifetime LED Lighting Bulbs Never Have to be Replaced
- Standard and 5x Magnification
- 8.5-inch Diameter
- Variable Lighting Options
- Clear Power Cord
- Easy to Mount Hardware Included