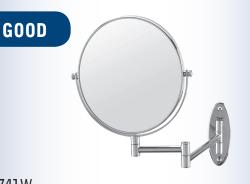

#### 41741W

### Conair® Two-Sided Wall-Mount Mirror

- Polished Chrome Finish
- Two Sided
- Standard and 5x Magnification
- 8-inch Diameter
- Adjust to Any Angle for Easy Viewing
- Easy to Mount Hardware Included